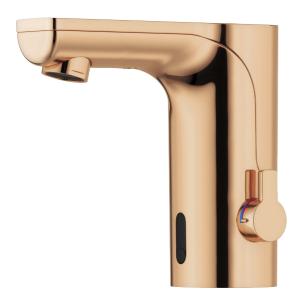

## Basin mixer MORA MMIX tronic

Mora MMIX Tronic is a new sensor controlled basin mixer. Sensor controlled mixers started out in public facilities, but are increasingly finding their way into modern homes. A sensor detects when you put your hands underneath the mixer and automatically activates the water flow until you remove your hands. Hygienic, energy-efficient and childishly simple.

Article number: 720080.14

- · With temperature knob, battery operation (included battery)
- · Soft closing solenoid valve
- · Safe against vandalism, complete in metal
- Eco (energy and water saving constant flow aerator, 5 l/min at 200–600 kPa)
- · Flush Timeout safety shut-off to prevent flooding
- 30 sec. rinse time via sensor
- · Can be turned off for 60 sec. (eg for cleaning)
- · Low power consumption Long life
- · Equipped with system for thermal disinfection against legionella
- IP class sensor, IP67
- · Approved non-return valves, EN-Standard EN1717
- Environmental friendly material, Lead free, Nickel Free

## Installation:

- · Automatic sensor calibration
- After adjusting to the desired temperature, knob can be replaced with a lid
- All models can be adapted for either battery 6V or mains operation 12V AC/DC
- Mains operation requires installation of the AC adapter art.no. 729478.AE and power supply art.no. 729470, alternatively transformer art.no. 729475
- Soft Pex<sup>®</sup> hoses with non return valves and filters (stainless steel braided)
- Hole diameter Ø33,5-37 mm