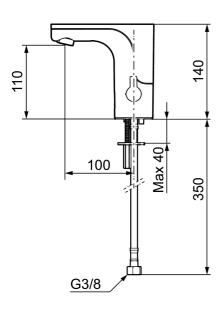

## Installation:

- · Automatic sensor calibration
- After adjusting to the desired temperature, knob can be replaced with a lid
- All models can be adapted for either battery 6V or mains operation 12V AC/DC
- Mains operation requires installation of the AC adapter art.no. 729478.AE and power supply art.no. 729470, alternatively transformer art.no. 729475
- Soft Pex<sup>®</sup> hoses with non return valves and filters (stainless steel braided)
- Hole diameter Ø33,5-37 mm